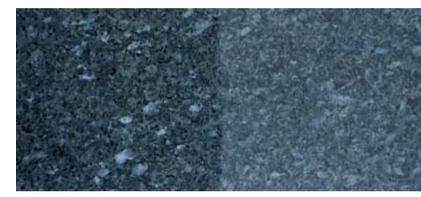

#### RANGE

The following pages present the Lundhs range of natural stones. Lundhs natural stone is typically applied in a polished finish, but other finishes are available and are featured, with photographs, in the pages that follow. Some finishes change appearance significantly when wet or dry, and this is illustrated in this section. New finishes, like Silk or Caress, are becoming increasingly popular. However, some Lundhs materials are unsuitable for use in some finishes, so we have selected a careful blend of stone and finish to offer you the perfect answer to all your natural stone needs. The photos on these pages will give a good indication of the appearance of each material and the different finishes.