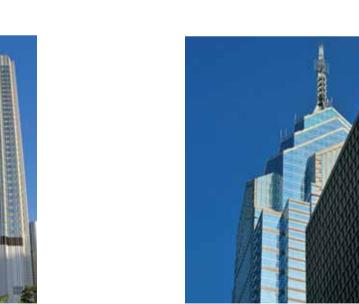

Liberty 1, Philadelphia, USA LUNDHS Silver, facade.

Jame'Asr Hassanal Bolkiah Mosque

LUNDHS Blue on columns, stairs and arches.

Canterra Tower, Calgary, Canada LUNDHS Royal Blue, facade.

Bank of America, Jacksonville, FL, USA LUNDHS Silver, facade.