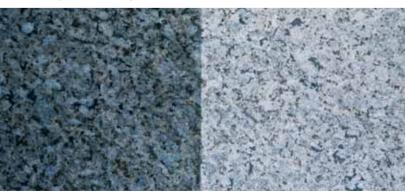

#### RANGE

The following pages present the Lundhs range of natural stones. Lundhs natural stone is typically applied in a polished finish, but other finishes are available and are featured, with photographs, in the pages that follow. Some finishes change appearance significantly when wet or dry, and this is illustrated in this section. New finishes, like Silk or Caress, are becoming increasingly popular. However, some Lundhs materials are unsuitable for use in some finishes, so we have selected a careful blend of stone and finish to offer you the perfect answer to all your natural stone needs. The photos on these pages will give a good indication of the appearance of each material and the different finishes.