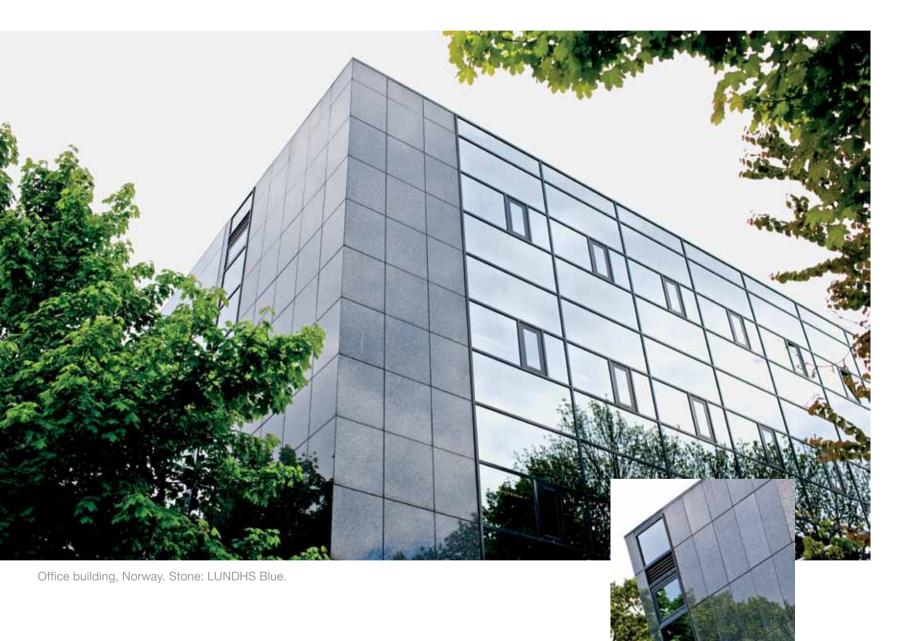

re 24$ 





#### INTERIOR DECORATION

Lundhs natural stone has been used worldwide for interior decoration on bar counters and reception desks furniture tops and wall cladding

- Its hardness and scratch resistance make it suitable for high-traffic areas like reception desks and bar counters
- High gloss finish and pearl effect gives an exclusive appearance for interiors
- Compatibility with other building materials like wood, steel and other natural stone means it ha
  a wide range of interior decoration uses.



Hotel Farris Bad. Stone: LUNDHS Antique.



LUNDHS Ocean



LUNDHS Blue

POOL



**■** 30





Private Pool. Stone: LUNDHS Blue.





LUNDHS Royal Blue



LUNDHS Royal Blue

# OUTDOOR







LUNDHS Royal Blue





LUNDHS Black



LUNDHS Emerald

# FACADE



 $\blacksquare 42$ 





Hotel Farris Bad, Norway. Stone: LUNDHS Silver.

## LUNDHS AROUND THE WORLD



Harrods, London, UK LUNDHS Emerald, facade & ground floor shop front.



Burj Al-Arab, Dubai, UAE LUNDHS Blue indoor & outdoor entrance & lobby area decor.



Four Seasons, Hong Kong LUNDHS Antique in halls/walkways.



Liberty 1, Philadelphia, USA LUNDHS Silver, facade.

Jame'Asr Hassanal Bolkiah Mosque

LUNDHS Blue on columns, stairs and arches.



Canterra Tower, Calgary, Canada LUNDHS Royal Blue, facade.



Bank of America, Jacksonville, FL, USA LUNDHS Silver, facade.



Dubai Mall, Dubai, UAE LUNDHS Antique on floors.



**■** 46

### LUNDHS AROUND THE WORLD



**Dubai Airport**LUNDHS Blue, floors.



Bloomingdales, New York
LUNDHS Emerald, facade and shop front.



Galeries Lafayette, Paris LUNDHS Emer