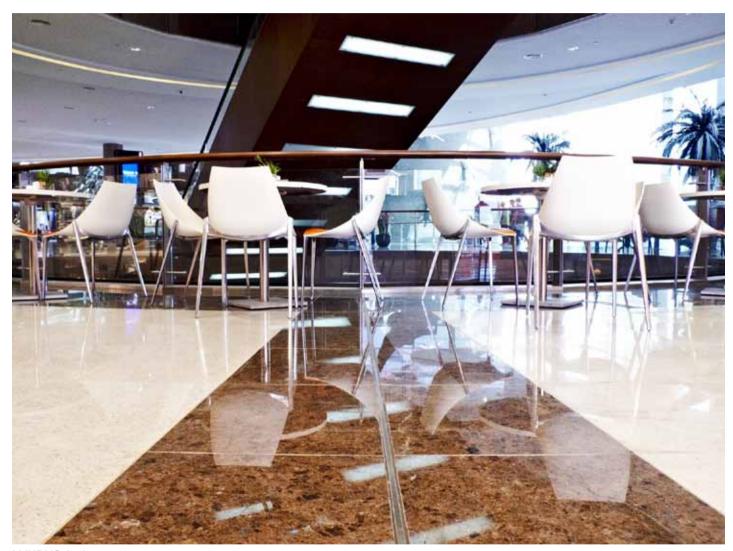

A GUIDE TO NATURAL STONE FROM LUNDHS.

#### Crafted by nature, refined for living

At Lundhs, our philosophy is simple. Take nature's own materials and reshape them. Enhance their functionality and appearance. Without harming the environment. Without polluting air or water. Nature reshaped, for you to build your future on.

Welcome to natural stone from Lundhs.











LUNDHS Royal Blue

# KITCHEN



**■**10



LUNDHS Antique





DEALER SHOW

LUNDHS Royal Blue

# BATHROOM





LUNDHS Antique



LUNDHS Antique

FLOOR



21



Clarion Hotel Ernst. Stone: LUNDHS Antique.



Hotel Farris Bad. Stone: LUNDHS Blue.



LUNDHS Marina Blue



LUNDHS Emerald

## INTERIOR DECORATION

 $\blacksquare 24$ 





#### INTERIOR DECORATION

Lundhs natural stone has been used worldwide for interior decoration on bar counters and reception desks furniture tops and wall cladding

- Its hardness and scratch resistance make it suitable for high-traffic areas like reception desks and bar counters
- High gloss finish and pearl effect gives an exclusive appearance for interiors
- Compatibility with other building materials like wood, steel and other natural stone means it ha
  a wide range of interior decoration uses.



Hotel Farris Bad. Stone: LUNDHS Antique.



LUNDHS Ocean



LUNDHS Blue

POOL



**■