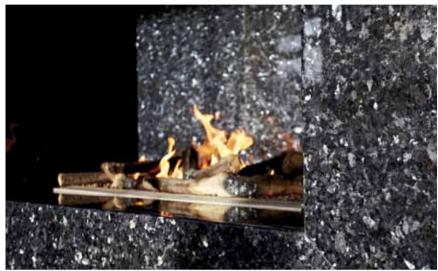

Hotel Farris Bad. Stone: LUNDHS Antique.

LUNDHS Ocean

LUNDHS Blue

POOL

**■** 30

Private Pool. Stone: LUNDHS Blue.

LUNDHS Royal Blue

LUNDHS Royal Blue