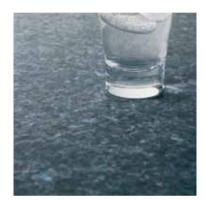

#### RANGE

The following pages present the Lundhs range of natural stones. Lundhs natural stone is typically applied in a polished finish, but other finishes are available and are featured, with photographs, in the pages that follow. Some finishes change appearance significantly when wet or dry, and this is illustrated in this section. New finishes, like Silk or Caress, are becoming increasingly popular. However, some Lundhs materials are unsuitable for use in some finishes, so we have selected a careful blend of stone and finish to offer you the perfect answer to all your natural stone needs. The photos on these pages will give a good indication of the appearance of each material and the different finishes.

LUNDHS Blue polished

LUNDHS Blue honed

LUNDHS Blue honed wet / dry

LUNDHS Blue flamed

**LUNDHS Blue** silk

LUNDHS Blue water jet

LUNDHS Blue hammered

LUNDHS Blue flamed wet / dry

LUNDHS Blue silk wet / dry

LUNDHS Blue water jet

LUNDHS Blue hammered

LUNDHS Blue caress

**LUNDHS Blue** caress

LUNDHS Emerald polished

LUNDHS Emerald honed

**LUNDHS Emerald** flamed