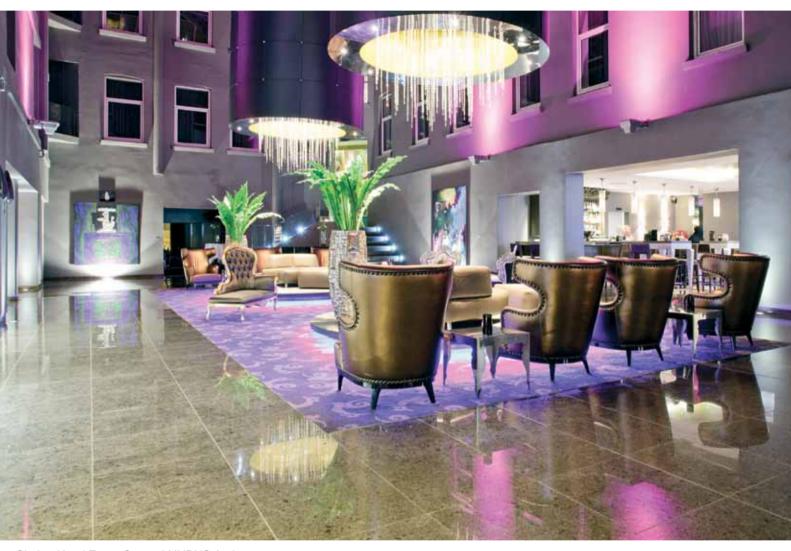

# BATHROOM

LUNDHS Antique

LUNDHS Antique

FLOOR

21

Clarion Hotel Ernst. Stone: LUNDHS Antique.

Hotel Farris Bad. Stone: LUNDHS Blue.

LUNDHS Marina Blue