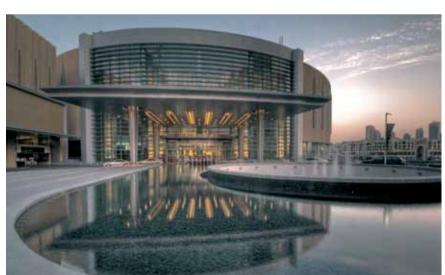

LUNDHS Ocean



LUNDHS Blue

POOL



**■** 30





Private Pool. Stone: LUNDHS Blue.





LUNDHS Royal Blue



LUNDHS Royal Blue

# OUTDOOR







LUNDHS Royal Blue





LUNDHS Black



LUNDHS Emerald

# FACADE



 $\blacksquare 42$ 





Hotel Farris Bad, Norway. Stone: LUNDHS Silver.

## LUNDHS AROUND THE WORLD



Harrods, London, UK LUNDHS Emerald, facade & ground floor shop front.



Burj Al-Arab, Dubai, UAE LUNDHS Blue indoor & outdoor entrance & lobby area decor.



Four Seasons, Hong Kong LUNDHS Antique in halls/walkways.



Liberty 1, Philadelphia, USA LUNDHS Silver, facade.

Jame'Asr Hassanal Bolkiah Mosque

LUNDHS Blue on columns, stairs and arches.



Canterra Tower, Calgary, Canada LUNDHS Royal Blue, facade.



Bank of America, Jacksonville, FL, USA LUNDHS Silver, facade.



Dubai Mall, Dubai, UAE LUNDHS Antique on floors.



**■** 46

### LUNDHS AROUND THE WORLD



**Dubai Airport**LUNDHS Blue, floors.



Bloomingdales, New York
LUNDHS Emerald, facade and shop front.



Galeries Lafayette, Paris LUNDHS Emerald, shop front.



Singapore metro LUNDHS Blue, floor and columns in selected stations.

#### RANGE

The following pages present the Lundhs range of natural stones. Lundhs natural stone is typically applied in a polished finish, but other finishes are available and are featured, with photographs, in the pages that follow. Some finishes change appearance significantly when wet or dry, and this is illustrated in this section. New finishes, like Silk or Caress, are becoming increasingly popular. However, some Lundhs materials are unsuitable for use in some