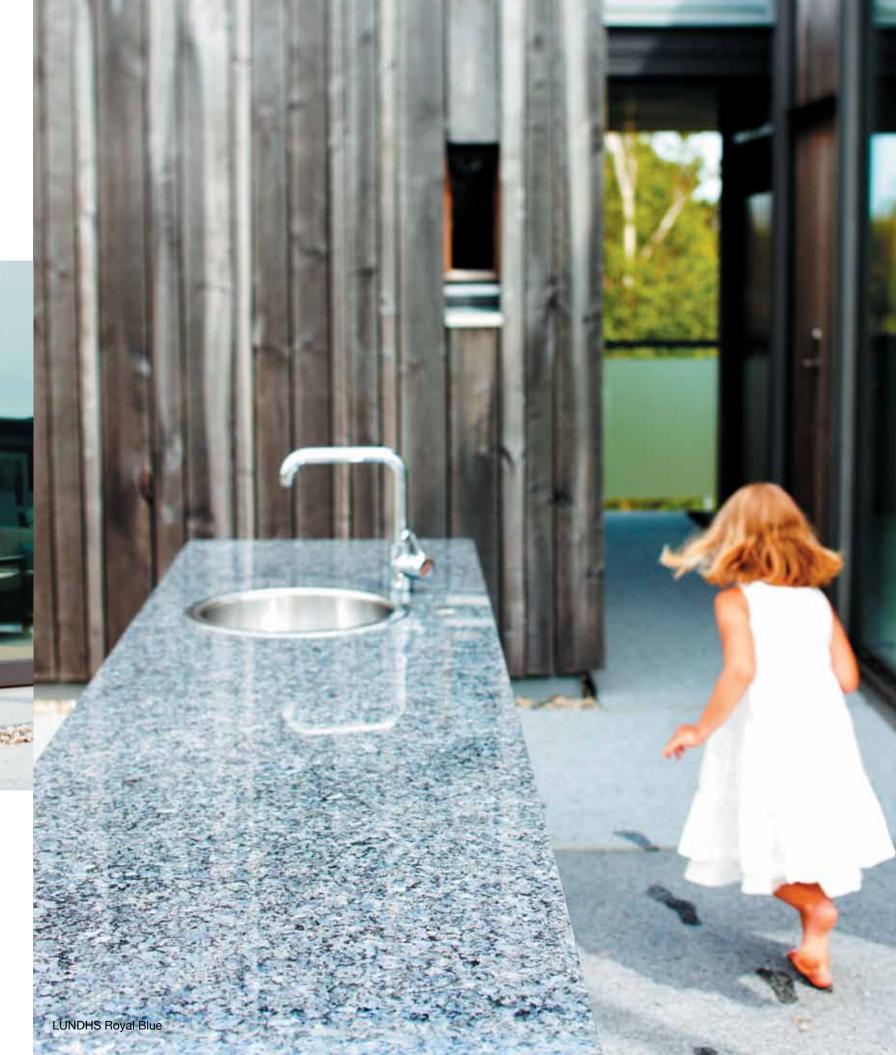

S Marina Blue



LUNDHS Emerald

## INTERIOR DECORATION

 $\blacksquare 24$ 





#### INTERIOR DECORATION

Lundhs natural stone has been used worldwide for interior decoration on bar counters and reception desks furniture tops and wall cladding

- Its hardness and scratch resistance make it suitable for high-traffic areas like reception desks and bar counters
- High gloss finish and pearl effect gives an exclusive appearance for interiors
- Compatibility with other building materials like wood, steel and other natural stone means it ha
  a wide range of interior decoration uses.



Hotel Farris Bad. Stone: LUNDHS Antique.



LUNDHS Ocean



LUNDHS Blue

POOL



**■** 30





Private Pool. Stone: LUNDHS Blue.





LUNDHS Royal Blue



LUNDHS Royal Blue

# OUTDOOR







LUNDHS Royal Blue





LUNDHS Black



LUNDHS Emerald

# FACADE



 $\blacksquare 42$ 





Hotel Farris Bad, Norway. Stone: LUNDHS Silver.

## LUNDHS AROUND THE WORLD



Harrods, London, UK LUNDHS Emerald, facade & ground floor shop front.



Burj Al-Arab, Dubai, UAE LUNDHS Blue indoor & outdoor entrance & lobby area decor.



Four Seasons, Hong Kong LUNDHS Antique in halls/walkways.



Liberty 1, Philadelphia, USA LUNDHS Silver, facade.

Jame'Asr Hassanal Bolkiah Mosque

LUNDHS Blue on columns, stairs and arches.



Canterra Tower, Calgary, Canada LUNDHS Royal Blue, facade.



Bank of America, Jacksonville, FL, USA LUNDHS Silver, facade.



Dubai Mall, Dubai, UAE LUNDHS Antique on floors.



**■** 46

### LUNDHS AROUND THE WORLD



**Dubai Airport**LUNDHS Blue, floors.



Bloomingdales, New York
LUNDHS Eme