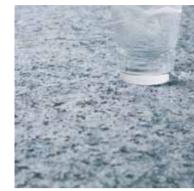

#### RANGE

The following pages present the Lundhs range of natural stones. Lundhs natural stone is typically applied in a polished finish, but other finishes are available and are featured, with photographs, in the pages that follow. Some finishes change appearance significantly when wet or dry, and this is illustrated in this section. New finishes, like Silk or Caress, are becoming increasingly popular. However, some Lundhs materials are unsuitable for use in some finishes, so we have selected a careful blend of stone and finish to offer you the perfect answer to all your natural stone needs. The photos on these pages will give a good indication of the appearance of each material and the different finishes.

# LUNDHS Silver

**LUNDHS Silver** polished

**LUNDHS Silver** flamed

LUNDHS Silver silk finish

**LUNDHS Silver** caress

LUNDHS Silver water jet

LUNDHS Silver caress

LUNDHS Silver silk wet / dry