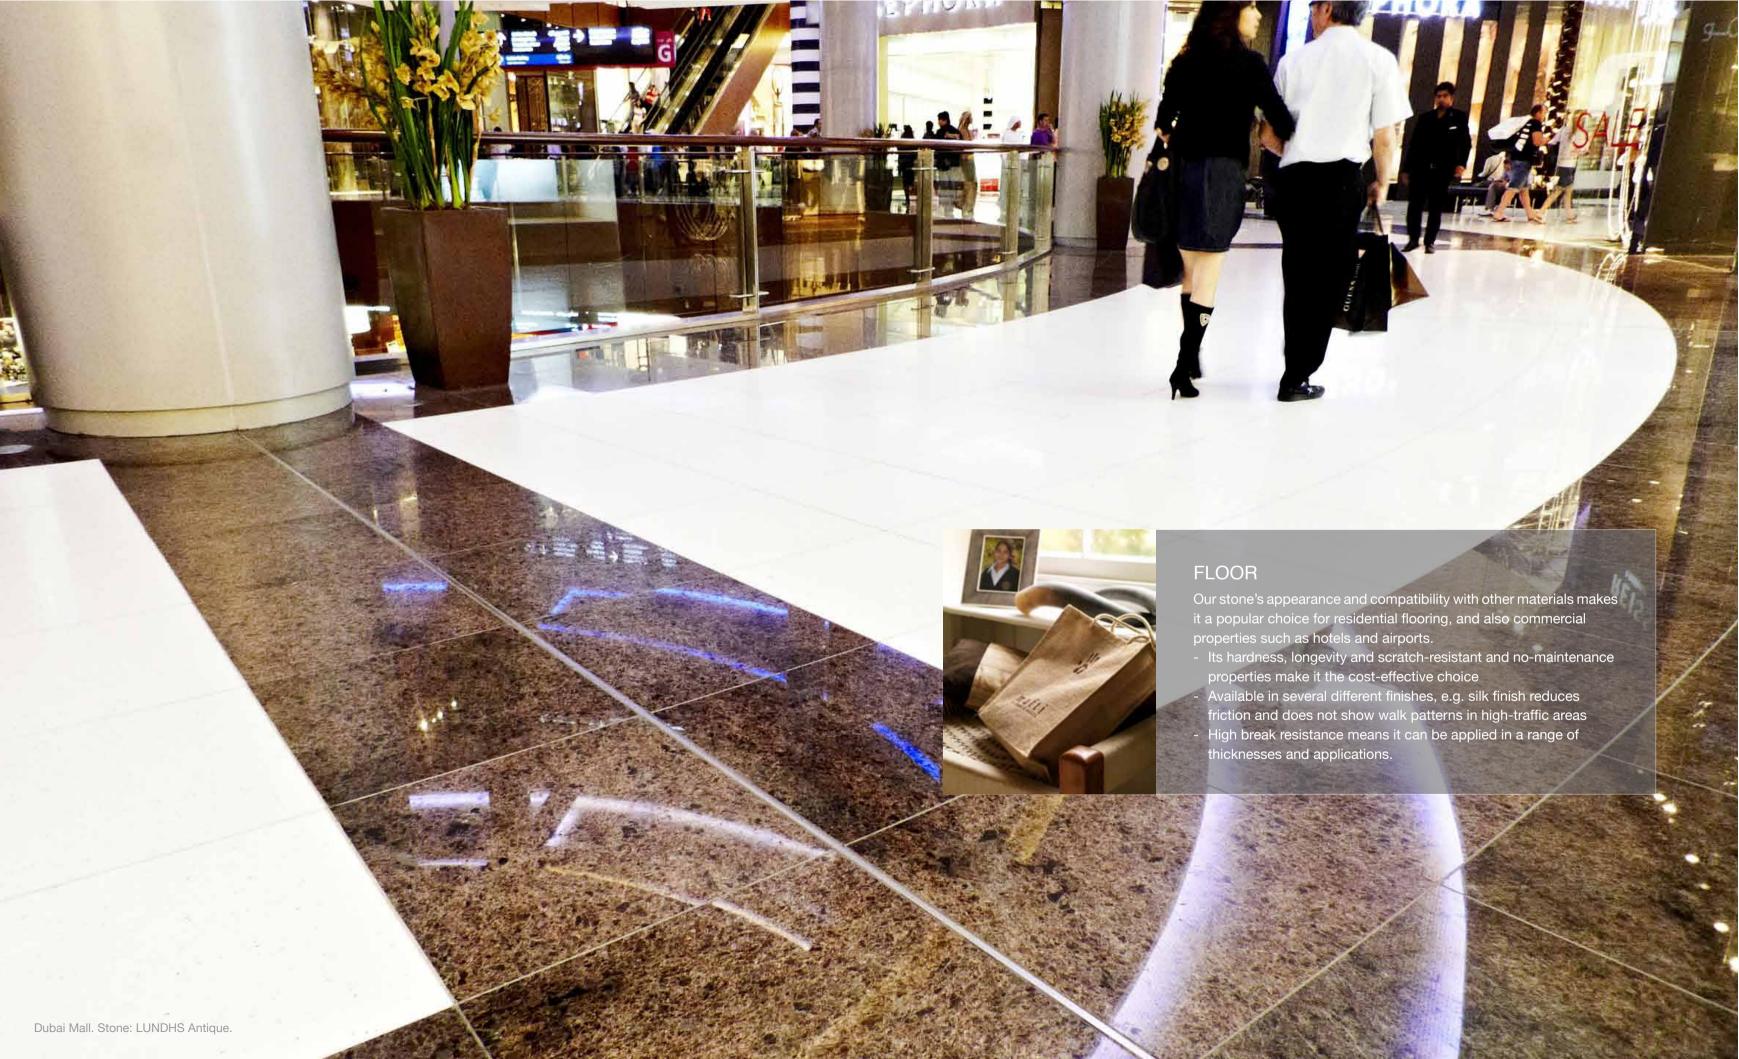

A GUIDE TO NATURAL STONE FROM LUNDHS.

#### Crafted by nature, refined for living

At Lundhs, our philosophy is simple. Take nature's own materials and reshape them. Enhance their functionality and appearance. Without harming the environment. Without polluting air or water. Nature reshaped, for you to build your future on.

Welcome to natural stone from Lundhs.











LUNDHS Royal Blue

# KITCHEN



**■**10



LUNDHS Antique





DEALER SHOW

LUNDHS Royal Blue

# BATHROOM





LUNDHS Antique



LUNDHS Antique

FLOOR



21



Clarion Hotel Ernst. Stone: LUNDHS Antique.



Hotel Farris Bad. Stone: LUNDHS Blue.



LUNDHS Marina Blue



LUNDHS Emerald

## INTERIOR DECORATION

 $\blacksquare 24$ 





#### INTERIOR DECORATION

Lundhs natural stone has been used worldwide for interior decoration on bar counters and reception desks furniture tops and wall cladding

- Its hardness and scratch resistance make it suitable for high-traffic areas like reception desks and bar counters
- High gloss finish and pearl effect gives an exclusive appearance for interiors
- Compatibility with other building materials like wood, steel and other natural stone means it ha
  a wide range of interior decoration uses.



Hotel Farris Bad. Stone: LUNDHS Antique.



LUNDHS Ocean



LUNDHS Blue

POOL



**■** 30





Private Pool.