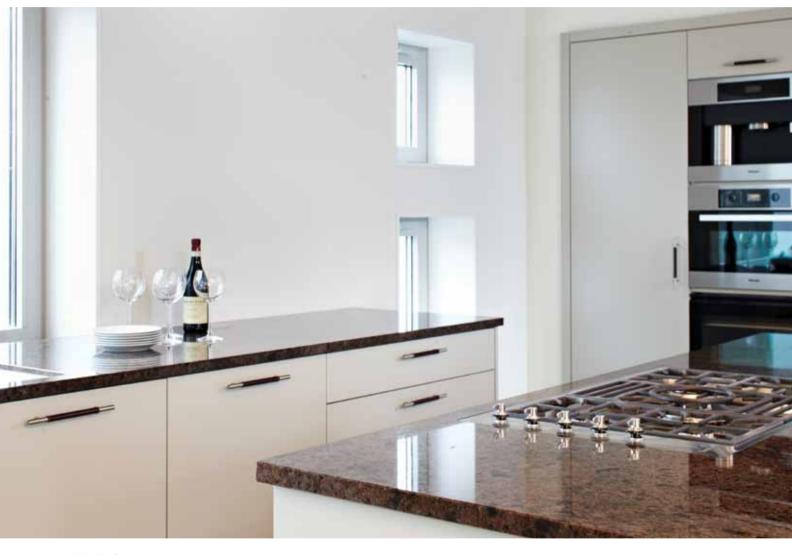

A GUIDE TO NATURAL STONE FROM LUNDHS.

#### Crafted by nature, refined for living

At Lundhs, our philosophy is simple. Take nature's own materials and reshape them. Enhance their functionality and appearance. Without harming the environment. Without polluting air or water. Nature reshaped, for you to build your future on.

Welcome to natural stone from Lundhs.











LUNDHS Royal Blue

# KITCHEN



**■**10



LUNDHS Antique





DEALER SHOW

LUNDHS Royal Blue

# BATHROOM





LUNDHS Antique



LUNDHS Antique

FLOOR



21



Clarion Hotel Ernst. Stone: LUNDHS Antique.



Hotel Farris Bad. Stone: LUNDHS Blue.



LUNDHS Marina Blue



LUNDHS Emerald

## INTERIOR DECORATION

 $\blacksquare 24$ 





#### INTERIOR DECORATION

Lundhs natural stone has been used worldwide for interior decoration on bar counters and reception desks furniture tops and wall cladding

- Its hardness and scratch resistance make it suitable for high-traffic areas like reception desks and bar counters
- High gloss finish and pearl effect gives an exclusive appearance for interiors
- Compatibility with other building materials like wood, steel and other natural stone means it ha
  a wide range of interior decoration uses.