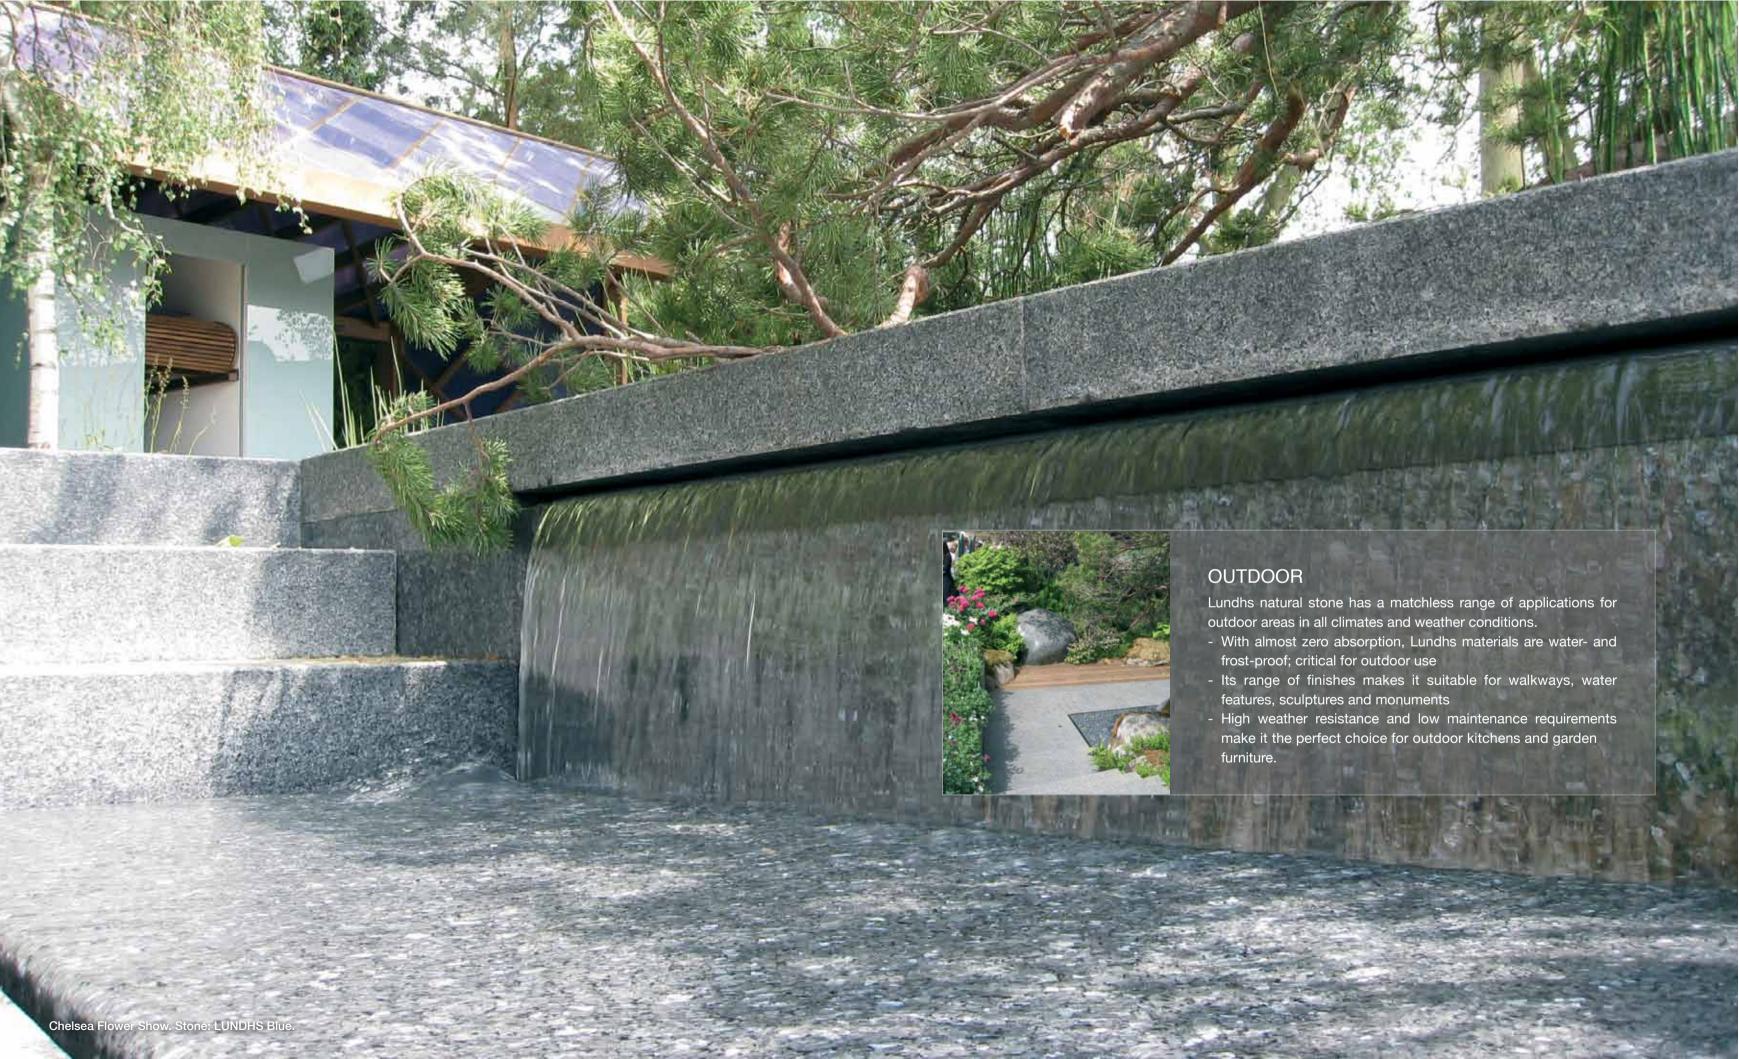

ne: LUNDHS Blue.



LUNDHS Marina Blue



LUNDHS Emerald

## INTERIOR DECORATION

 $\blacksquare 24$ 





#### INTERIOR DECORATION

Lundhs natural stone has been used worldwide for interior decoration on bar counters and reception desks furniture tops and wall cladding

- Its hardness and scratch resistance make it suitable for high-traffic areas like reception desks and bar counters
- High gloss finish and pearl effect gives an exclusive appearance for interiors
- Compatibility with other building materials like wood, steel and other natural stone means it ha
  a wide range of interior decoration uses.



Hotel Farris Bad. Stone: LUNDHS Antique.



LUNDHS Ocean



LUNDHS Blue

POOL



**■** 30





Private Pool. Stone: LUNDHS Blue.





LUNDHS Royal Blue



LUNDHS Royal Blue

# OUTDOOR







LUNDHS Royal Blue





LUNDHS Black



LUNDHS Emerald

# FACADE



 $\blacksquare 42$ 





Hotel Farris Bad, Norway. Stone: LUNDHS Silver.

## LUNDHS AROUND THE WORLD



Harrods, London, UK LUNDHS Emerald, facade & ground floor shop front.



Burj Al-Arab, Dubai, UAE LUNDHS Blue indoor & outdoor entrance & lobby area decor.



Four Seasons, Hong Kong LUNDHS Antique in halls/walkways.



Liberty 1, Philadelphia, USA LUNDHS Silver, facade.

Jame'Asr Hassanal Bolkiah Mosque

LUNDHS Blue on columns, stairs and arches.



Canterra Tower, Calgary, Canada LUNDHS Royal Blue, facade.



Bank of America, Jacksonville, FL, USA LUNDHS Silver, facade.



Dubai Mall, Dubai, UAE LUNDHS Antique on floors.



**■** 46

### LUNDHS AROUND THE WORLD



**Dubai Airport**LUNDHS Blue, floors.



Bloomingd