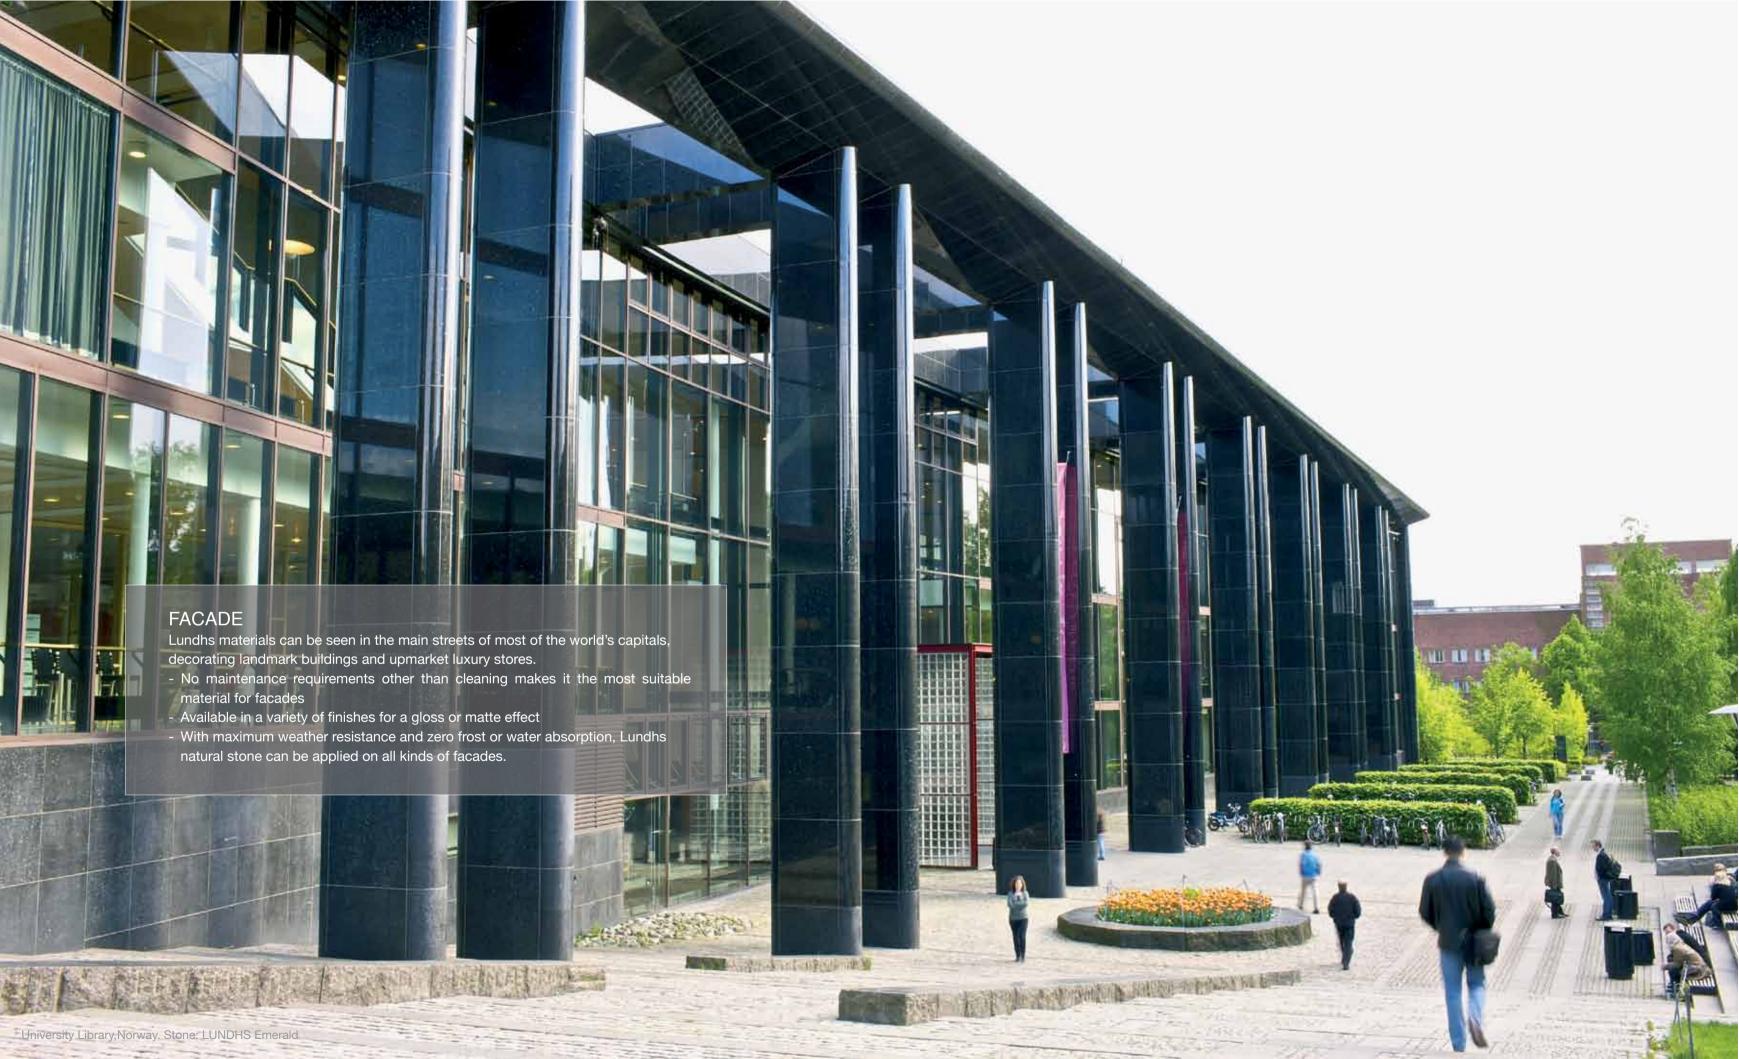

ECORATION

 $\blacksquare 24$ 





#### INTERIOR DECORATION

Lundhs natural stone has been used worldwide for interior decoration on bar counters and reception desks furniture tops and wall cladding

- Its hardness and scratch resistance make it suitable for high-traffic areas like reception desks and bar counters
- High gloss finish and pearl effect gives an exclusive appearance for interiors
- Compatibility with other building materials like wood, steel and other natural stone means it ha
  a wide range of interior decoration uses.



Hotel Farris Bad. Stone: LUNDHS Antique.



LUNDHS Ocean



LUNDHS Blue

POOL



**■** 30





Private Pool. Stone: LUNDHS Blue.





LUNDHS Royal Blue



LUNDHS Royal Blue

# OUTDOOR







LUNDHS Royal Blue





LUNDHS Black



LUNDHS Emerald

# FACADE



 $\blacksquare 42$ 





Hotel Farris Bad, Norway. Stone: LUNDHS Silver.

## LUNDHS AROUND THE WORLD



Harrods, London, UK LUNDHS Emerald, facade & ground floor shop front.



Burj Al-Arab, Dubai, UAE LUNDHS Blue indoor & outdoor entrance & lobby area decor.



Four Seasons, Hong Kong LUNDHS Antique in halls/walkways.



Liberty 1, Philadelphia, USA LUNDHS Silver, facade.

Jame'Asr Hassanal Bolkiah Mosque

LUNDHS Blue on columns, stairs and arches.



Canterra Tower, Calgary, Canada LUNDHS Royal Blue, facade.



Bank of America, Jacksonville, FL, USA LUNDHS Silver, facade.



Dubai Mall, Dubai, UAE LUNDHS Antique on floors.



**■** 46

### LUNDHS AROUND THE WORLD



**Dubai Airport**LUNDHS Blue, floors.



Bloomingdales, New York
LUNDHS Emerald, facade and shop front.



Galeries Lafay