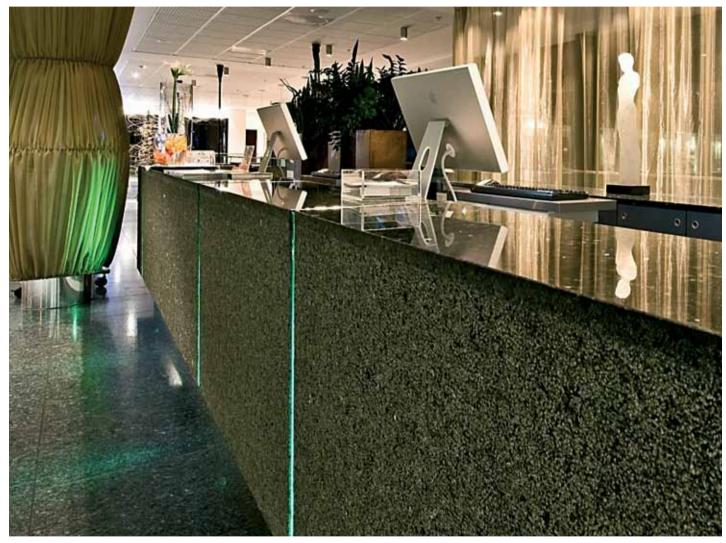

## INTERIOR DECORATION

 $\blacksquare 24$ 

#### INTERIOR DECORATION

Lundhs natural stone has been used worldwide for interior decoration on bar counters and reception desks furniture tops and wall cladding

- Its hardness and scratch resistance make it suitable for high-traffic areas like reception desks and bar counters
- High gloss finish and pearl effect gives an exclusive appearance for interiors
- Compatibility with other building materials like wood, steel and other natural stone means it ha
  a wide range of interior decoration uses.