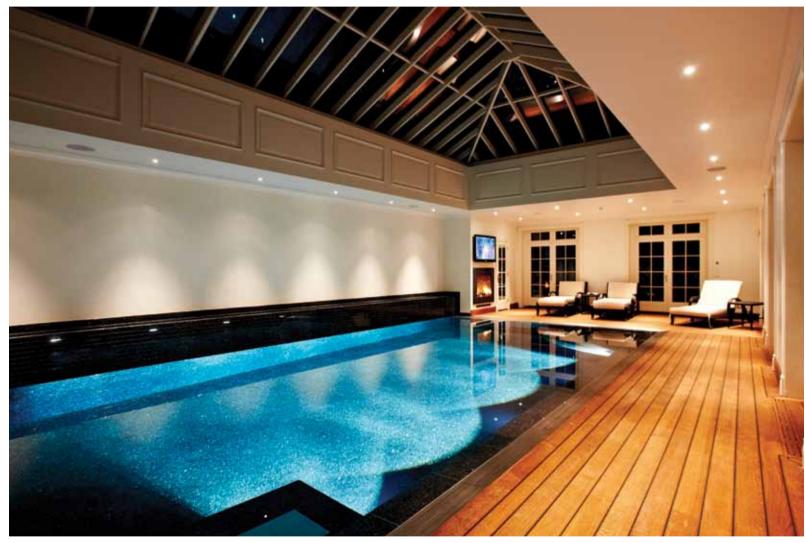

Hotel Farris Bad. Stone: LUNDHS Antique.

LUNDHS Ocean

LUNDHS Blue

POOL

**■** 30

Private Pool. Stone: LUNDHS Blue.

LUNDHS Royal Blue

LUNDHS Royal Blue