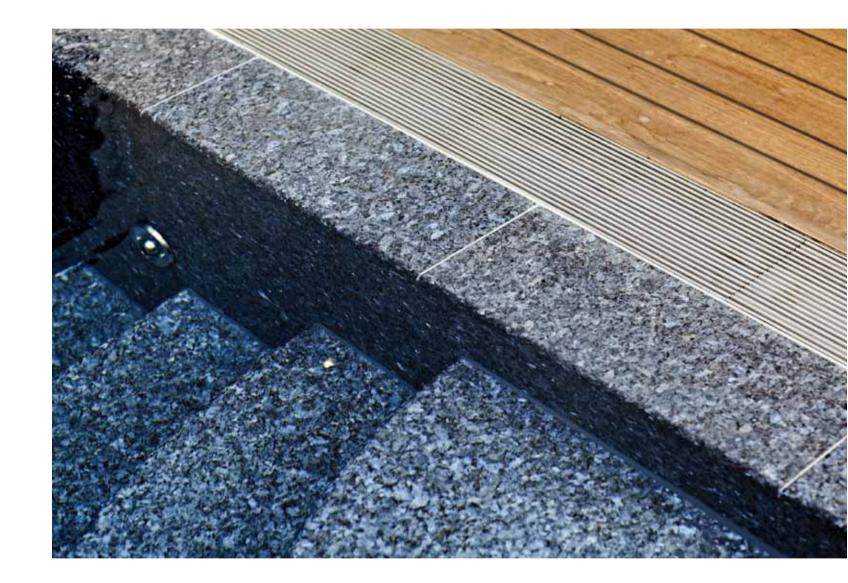

Hotel Farris Bad. Stone: LUNDHS Antique.

LUNDHS Ocean

LUNDHS Blue

POOL

**■** 30

Private Pool. Stone: LUNDHS Blue.

LUNDHS Royal Blue

LUNDHS Royal Blue