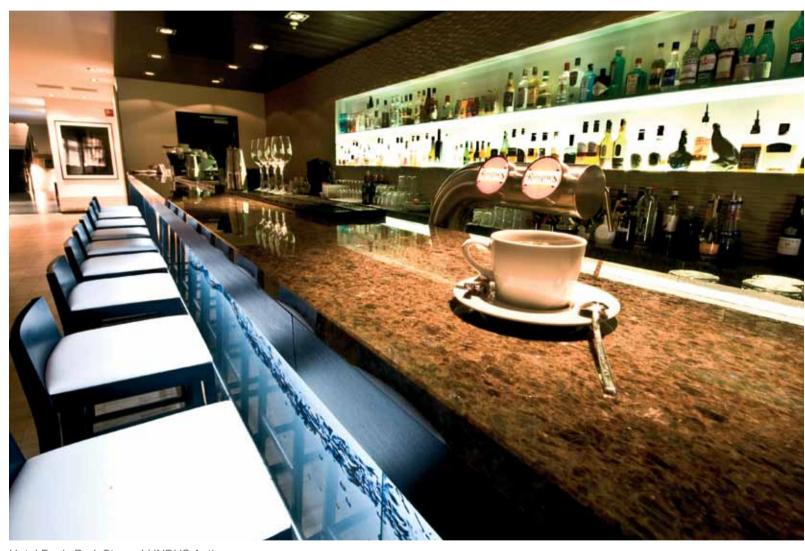

#### INTERIOR DECORATION

Lundhs natural stone has been used worldwide for interior decoration on bar counters and reception desks furniture tops and wall cladding

- Its hardness and scratch resistance make it suitable for high-traffic areas like reception desks and bar counters
- High gloss finish and pearl effect gives an exclusive appearance for interiors
- Compatibility with other building materials like wood, steel and other natural stone means it ha
  a wide range of interior decoration uses.