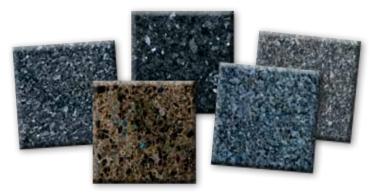

#### RANGE

The following pages present the Lundhs range of natural stones. Lundhs natural stone is typically applied in a polished finish, but other finishes are available and are featured, with photographs, in the pages that follow. Some finishes change appearance significantly when wet or dry, and this is illustrated in this section. New finishes, like Silk or Caress, are becoming increasingly popular. However, some Lundhs materials are unsuitable for use in some finishes, so we have selected a careful blend of stone and finish to offer you the perfect answer to all your natural stone needs. The photos on these pages will give a good indication of the appearance of each material and the different finishes.

**LUNDHS** Black

**■** 58

Lundhs is Norway's leading exporter of natural stone. LUNDHS As the sole supplier of some of the world's most elegant and exclusive granite, we deliver unique colours and durability to a global market. Our best-known stone is Larvikite, a rare granite from the areas surrounding the city of Larvik. We harvest seven varieties from our 15 quarries: Lundhs Silver, Royal Blue, Marina Blue, Emerald, Antique, Black and Ocean. With more than 100 years of quarrying experience, we can ensure the quality and reliability you need to make your statement in natural stone.