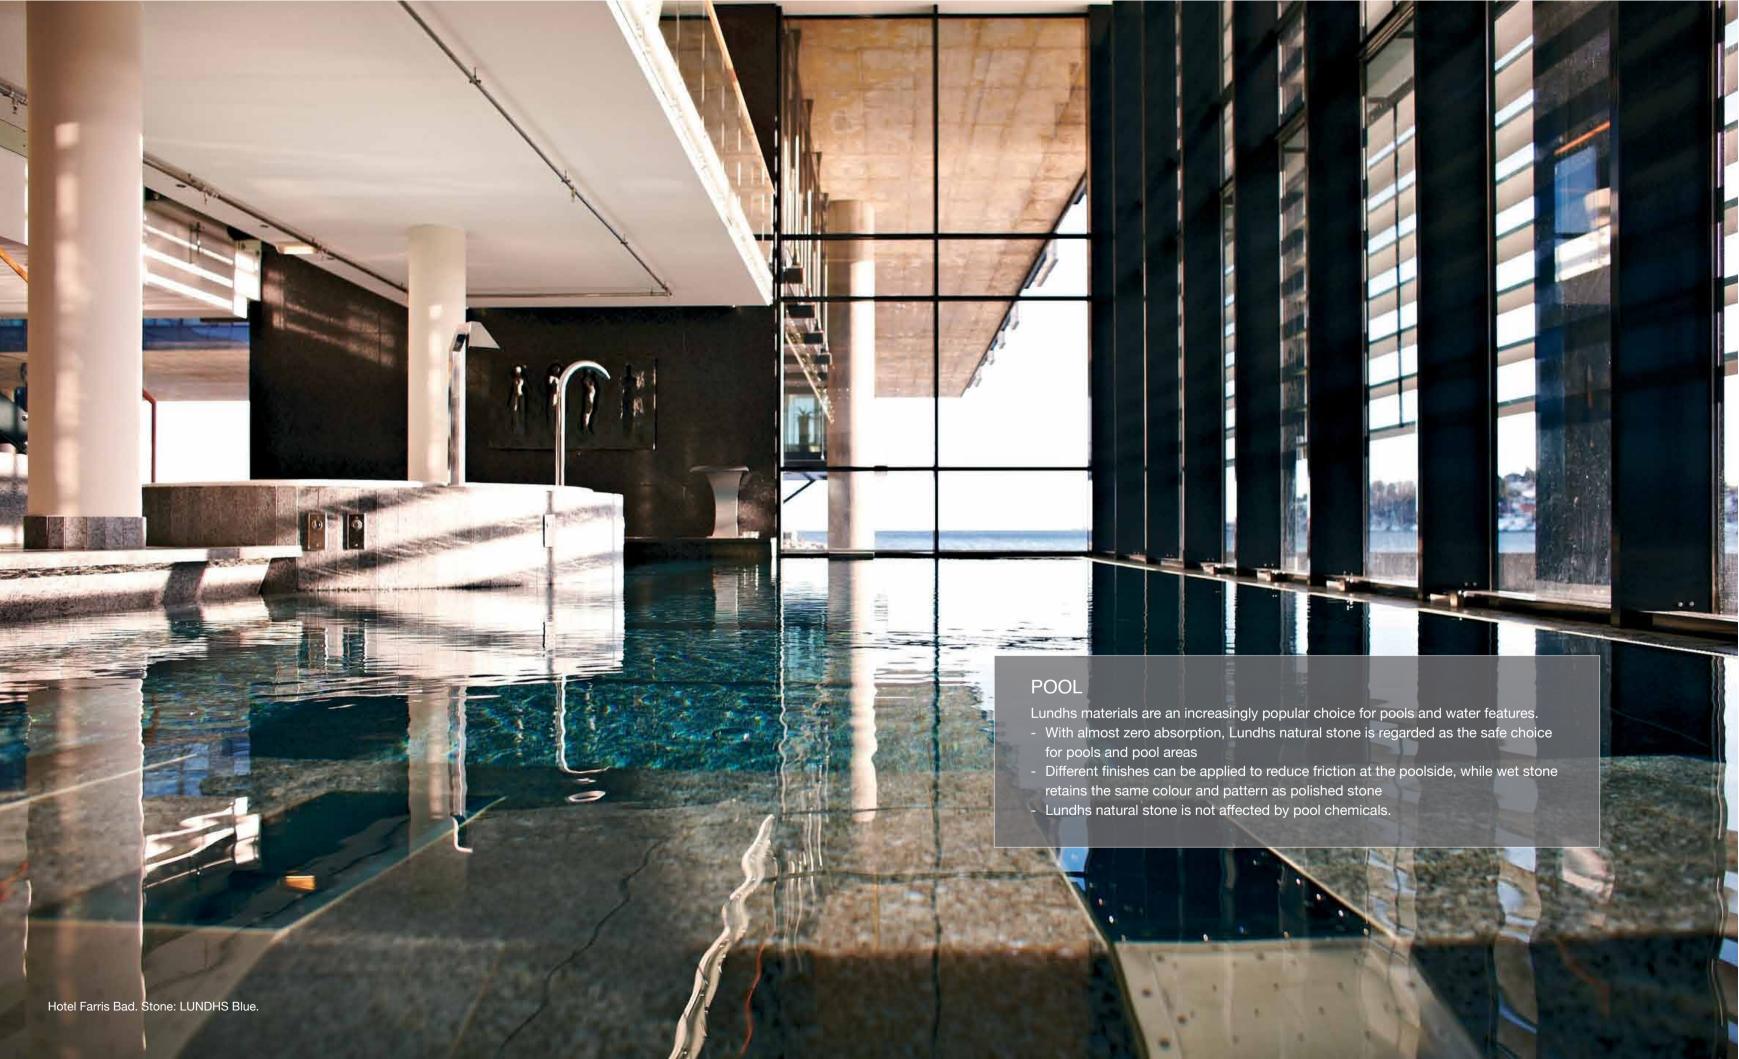

Hotel Farris Bad. Stone: LUNDHS Antique.

LUNDHS Ocean

LUNDHS Blue

POOL

**■** 30

Private Pool. Stone: LUNDHS Blue.

LUNDHS Royal Blue

LUNDHS Royal Blue