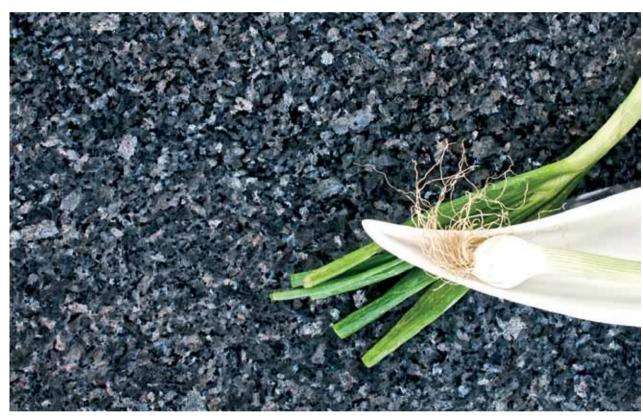

#### RANGE

The following pages present the Lundhs range of natural stones. Lundhs natural stone is typically applied in a polished finish, but other finishes are available and are featured, with photographs, in the pages that follow. Some finishes change appearance significantly when wet or dry, and this is illustrated in this section. New finishes, like Silk or Caress, are becoming increasingly popular. However, some Lundhs materials are unsuitable for use in some finishes, so we have selected a careful blend of stone and finish to offer you the perfect answer to all your natural stone needs. The photos on these pages will give a good indication of the appearance of each material and the different finishes.