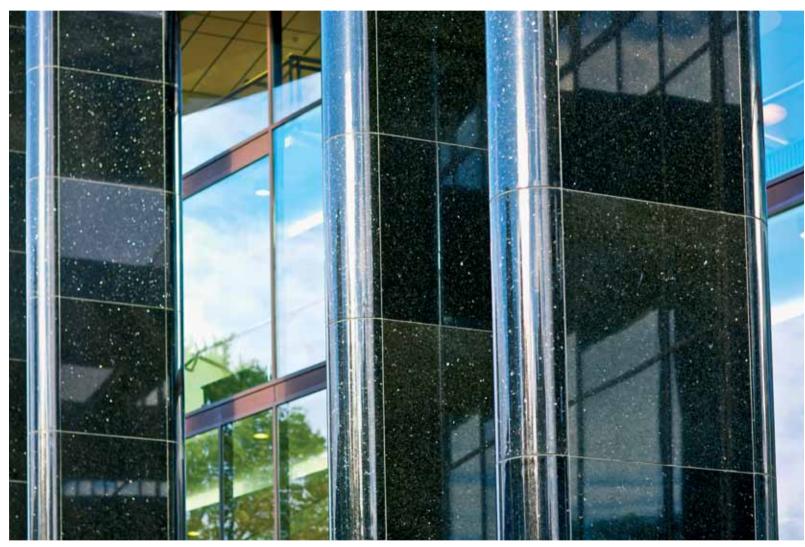

UNDHS Emerald

## INTERIOR DECORATION

 $\blacksquare 24$ 





#### INTERIOR DECORATION

Lundhs natural stone has been used worldwide for interior decoration on bar counters and reception desks furniture tops and wall cladding

- Its hardness and scratch resistance make it suitable for high-traffic areas like reception desks and bar counters
- High gloss finish and pearl effect gives an exclusive appearance for interiors
- Compatibility with other building materials like wood, steel and other natural stone means it ha
  a wide range of interior decoration uses.



Hotel Farris Bad. Stone: LUNDHS Antique.



LUNDHS Ocean



LUNDHS Blue

POOL



**■** 30





Private Pool. Stone: LUNDHS Blue.





LUNDHS Royal Blue



LUNDHS Royal Blue

# OUTDOOR







LUNDHS Royal Blue





LUNDHS Black



LUNDHS Emerald

# FACADE



 $\blacksquare 42$ 





Hotel Farris Bad, Norway. Stone: LUNDHS Silver.

## LUNDHS AROUND THE WORLD



Harrods, London, UK LUNDHS Emerald, facade & ground floor shop front.



Burj Al-Arab, Dubai, UAE LUNDHS Blue indoor & outdoor entrance & lobby area decor.



Four Seasons, Hong Kong LUNDHS Antique in halls/walkways.



Liberty 1, Philadelphia, USA LUNDHS Silver, facade.

Jame'Asr Hassanal Bolkiah Mosque

LUNDHS Blue on columns, stairs and arches.



Canterra Tower, Calgary, Canada LUNDHS Royal Blue, facade.



Bank of America, Jacksonville, FL, USA LUNDHS Silver, facade.



Dubai Mall, Dubai, UAE LUNDHS Antique on floors.



**■** 46

### LUNDHS AROUND THE WORLD



**Dubai Airport**LUNDHS Blue, floors.



Bloomingdales, New York
LUNDHS Emerald, facade and s