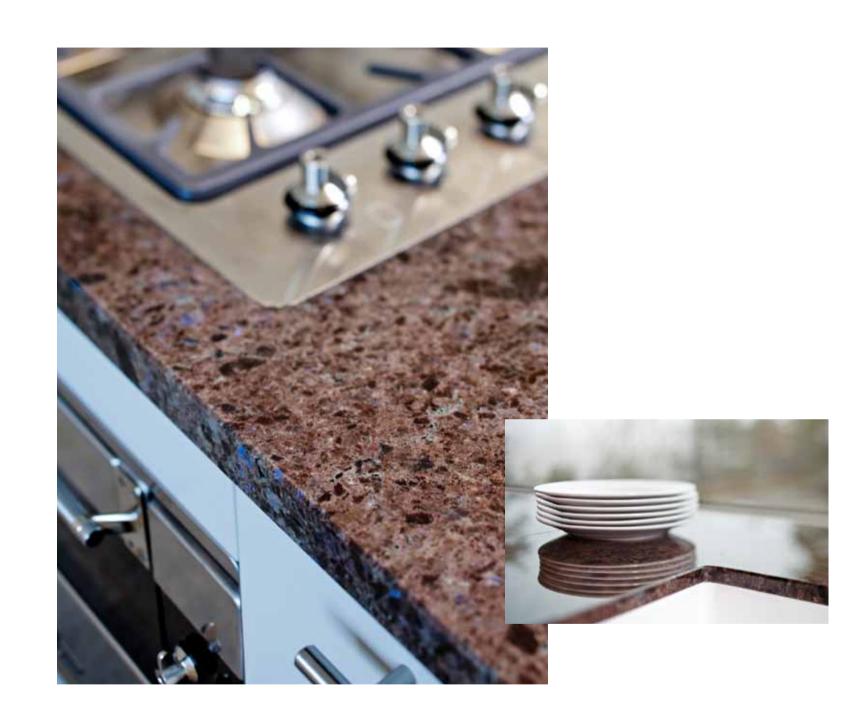

A GUIDE TO NATURAL STONE FROM LUNDHS.

#### Crafted by nature, refined for living

At Lundhs, our philosophy is simple. Take nature's own materials and reshape them. Enhance their functionality and appearance. Without harming the environment. Without polluting air or water. Nature reshaped, for you to build your future on.

Welcome to natural stone from Lundhs.











LUNDHS Royal Blue

# KITCHEN



**■**10



LUNDHS Antique





DEALER SHOW

LUNDHS Royal Blue

# BATHROOM





LUNDHS Antique



LUNDHS Antique

FLOOR



21



Clarion Hotel Ernst. Stone: LUNDHS Antique.



Hotel Farris Bad. Stone: LUNDHS Blue.



LUNDHS Marina Blue



LUNDHS Emerald

## INTERIOR DECORATION

 $\blacksquare 24$ 





#### INTERIOR DECORATION

Lundhs natural stone has been used worldwide for interior decoration on bar counters and reception desks furniture tops and wall cladding

- Its hardness and scratch resistance make it suitable for high-traffic areas like reception desks and bar counters
- High gloss finish and pearl effect gives an exclusive appearance for interiors
- Compatibility with other building materials like wood, steel and other natural stone means it ha
  a wide range of interior decoration uses.



Hotel Farris Bad