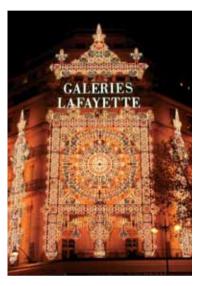

### LUNDHS AROUND THE WORLD

**Dubai Airport**LUNDHS Blue, floors.

Bloomingdales, New York
LUNDHS Emerald, facade and shop front.

Galeries Lafayette, Paris LUNDHS Emerald, shop front.

Singapore metro LUNDHS Blue, floor and columns in selected stations.