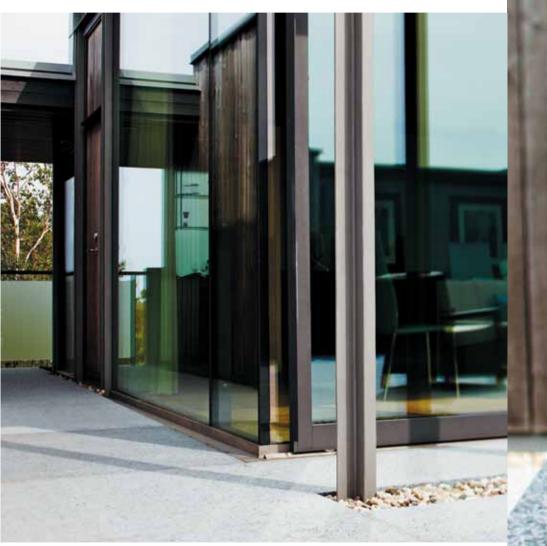

LUNDHS Blue.



LUNDHS Marina Blue



LUNDHS Emerald

## INTERIOR DECORATION

 $\blacksquare 24$ 





#### INTERIOR DECORATION

Lundhs natural stone has been used worldwide for interior decoration on bar counters and reception desks furniture tops and wall cladding

- Its hardness and scratch resistance make it suitable for high-traffic areas like reception desks and bar counters
- High gloss finish and pearl effect gives an exclusive appearance for interiors
- Compatibility with other building materials like wood, steel and other natural stone means it ha
  a wide range of interior decoration uses.



Hotel Farris Bad. Stone: LUNDHS Antique.



LUNDHS Ocean



LUNDHS Blue

POOL



**■** 30





Private Pool. Stone: LUNDHS Blue.





LUNDHS Royal Blue



LUNDHS Royal Blue

# OUTDOOR







LUNDHS Royal Blue





LUNDHS Black



LUNDHS Emerald

# FACADE



 $\blacksquare 42$ 





Hotel Farris Bad, Norway. Stone: LUNDHS Silver.

## LUNDHS AROUND THE WORLD



Harrods, London, UK LUNDHS Emerald, facade & ground floor shop front.



Burj Al-Arab, Dubai, UAE LUNDHS Blue indoor & outdoor entrance & lobby area decor.



Four Seasons, Hong Kong LUNDHS Antique in halls/walkways.



Liberty 1, Philadelphia, USA LUNDHS Silver, facade.

Jame'Asr Hassanal Bolkiah Mosque

LUNDHS Blue on columns, stairs and arches.



Canterra Tower, Calgary, Canada LUNDHS Royal Blue, facade.



Bank of America, Jacksonville, FL, USA LUNDHS Silver, facade.



Dubai Mall, Dubai, UAE LUNDHS Antique on floors.



**■** 46

### LUNDHS AROUND THE WORLD



**Dubai Airport**LUNDHS Blue, floors.



Bloomingdales