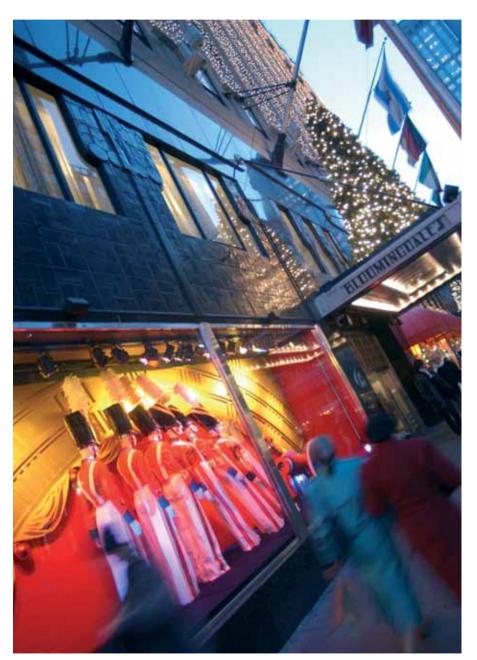

### LUNDHS AROUND THE WORLD

**Dubai Airport**LUNDHS Blue, floors.

Bloomingdales, New York
LUNDHS Emerald, facade and shop front.

Galeries Lafayette, Paris LUNDHS Emerald, shop front.

Singapore metro LUNDHS Blue, floor and columns in selected stations.