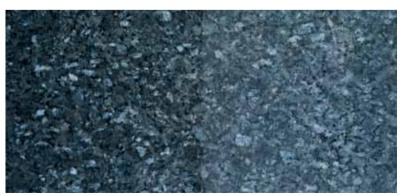

#### RANGE

The following pages present the Lundhs range of natural stones. Lundhs natural stone is typically applied in a polished finish, but other finishes are available and are featured, with photographs, in the pages that follow. Some finishes change appearance significantly when wet or dry, and this is illustrated in this section. New finishes, like Silk or Caress, are becoming increasingly popular. However, some Lundhs materials are unsuitable for use in some finishes, so we have selected a careful blend of stone and finish to offer you the perfect answer to all your natural stone needs. The photos on these pages will give a good indication of the appearance of each material and the different finishes.

LUNDHS Blue polished

LUNDHS Blue honed

LUNDHS Blue honed wet / dry

LUNDHS Blue flamed

**LUNDHS Blue** silk

LUNDHS Blue water jet

LUNDHS Blue hammered

LUNDHS Blue flamed wet / dry

LUNDHS Blue silk wet / dry

LUNDHS Blue water jet

LUNDHS Blue hammered

LUNDHS Blue caress

**LUNDHS Blue** caress

LUNDHS Emerald polished

LUNDHS Emerald honed

**LUNDHS Emerald** flamed