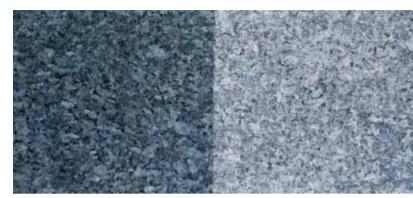

#### RANGE

The following pages present the Lundhs range of natural stones. Lundhs natural stone is typically applied in a polished finish, but other finishes are available and are featured, with photographs, in the pages that follow. Some finishes change appearance significantly when wet or dry, and this is illustrated in this section. New finishes, like Silk or Caress, are becoming increasingly popular. However, some Lundhs materials are unsuitable for use in some finishes, so we have selected a careful blend of stone and finish to offer you the perfect answer to all your natural stone needs. The photos on these pages will give a good indication of the appearance of each material and the different finishes.