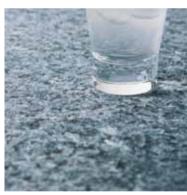

#### RANGE

The following pages present the Lundhs range of natural stones. Lundhs natural stone is typically applied in a polished finish, but other finishes are available and are featured, with photographs, in the pages that follow. Some finishes change appearance significantly when wet or dry, and this is illustrated in this section. New finishes, like Silk or Caress, are becoming increasingly popular. However, some Lundhs materials are unsuitable for use in some finishes, so we have selected a careful blend of stone and finish to offer you the perfect answer to all your natural stone needs. The photos on these pages will give a good indication of the appearance of each material and the different finishes.

# LUNDHS Silver

**LUNDHS Silver** polished

**LUNDHS Silver** flamed

LUNDHS Silver silk finish

**LUNDHS Silver** caress

LUNDHS Silver water jet

LUNDHS Silver caress

LUNDHS Silver silk wet / dry